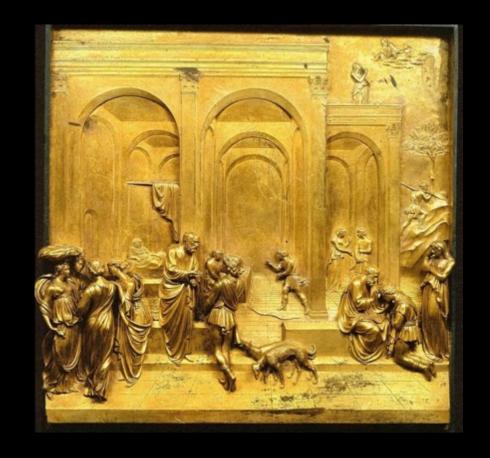

## Good Luck!

Complete the 3 comparisons and 2 long essays and email to me by 5/19/20 at 9:30 AM.

You may use class notes and readings. Please do not consult with anyone about the exam or google answers.

Please complete the exam in one sitting and limit your time to 2 hours.

L

R

The Two Fridas
Frida Kahlo
1939



Las Meninas Diego Velazquez 1656



## COMPARISON 2

 ${
m L}$ 

Pyramid of Djoser Imhotep c. 2667-2648 BCE Saqqara, Egypt



R

Ziggurat of Ur 21st Century BCE Mudbrick, faced with Bitumen Ur, Iraq



Brass Plaque Showing the Oba of Benin with Attendants 16<sup>th</sup> C Edo Peoples, Benin, Nigeria



Gates of Paradise Lorenzo Ghiberti 1425-52 Florence Baptistery, Florence Bronze



## ESSAY 1 OPTION 1 IMAGES

Augustus of Prima Porta Early 1<sup>st</sup> Century, c. 20 BCE Marble, after a Bronze original H. 6'6"

Tell Asmar Hoard ca. 2900-2550 BCE Eshnunna (modern Tell Asmar), Iraq





## ESSAY 2 OPTION 1 IMAGES

Delivery of the Keys to Saint Peter
Perugino
c. 1481-1482
Fresco



The Red Studio
Henri Matisse
1911
Oil on canvas