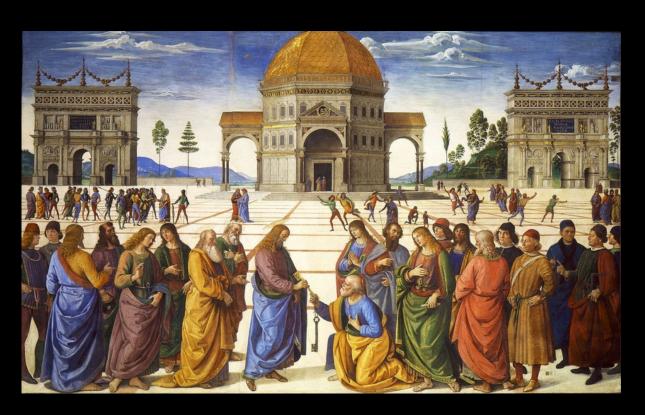

## ESSAY 2 OPTION 1 IMAGES

Delivery of the Keys to Saint Peter
Perugino
c. 1481-1482
Fresco

The Red Studio
Henri Matisse
1911
Oil on canvas