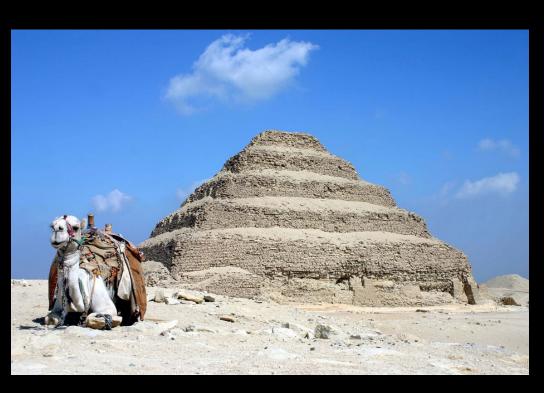

## COMPARISON 2

 ${
m L}$ 

Pyramid of Djoser Imhotep c. 2667-2648 BCE Saqqara, Egypt

R

Ziggurat of Ur 21st Century BCE Mudbrick, faced with Bitumen Ur, Iraq

Brass Plaque Showing the Oba of Benin with Attendants 16<sup>th</sup> C Edo Peoples, Benin, Nigeria