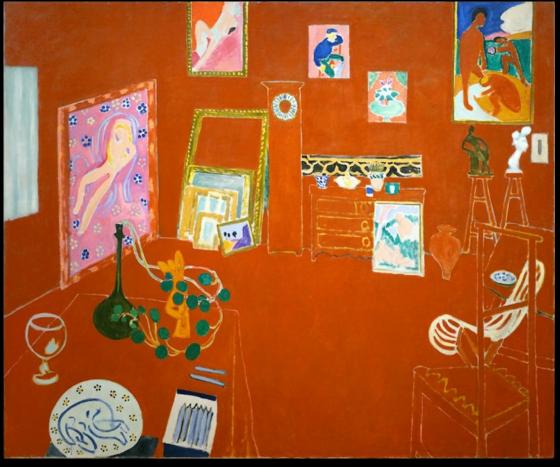

## ESSAY 2 OPTION 1 IMAGES

Delivery of the Keys to Saint Peter
Perugino
c. 1481-1482
Fresco

The Red Studio
Henri Matisse
1911
Oil on canvas