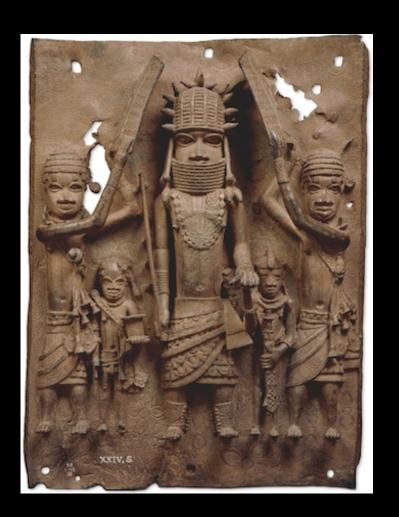

## COMPARISON 2

 ${
m L}$ 

Pyramid of Djoser Imhotep c. 2667-2648 BCE Saqqara, Egypt

R

Ziggurat of Ur 21st Century BCE Mudbrick, faced with Bitumen Ur, Iraq

Brass Plaque Showing the Oba of Benin with Attendants 16<sup>th</sup> C Edo Peoples, Benin, Nigeria