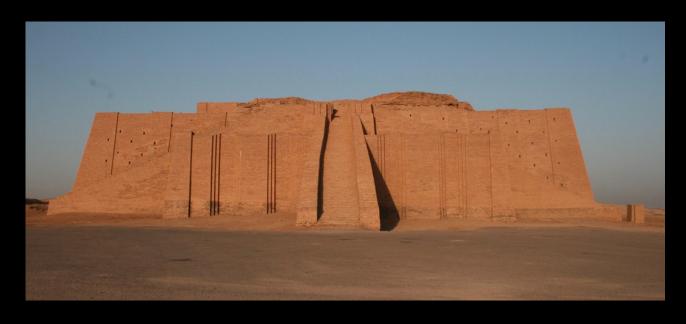

## COMPARISON 2

 ${
m L}$ 

Pyramid of Djoser Imhotep c. 2667-2648 BCE Saqqara, Egypt

R

Ziggurat of Ur 21st Century BCE Mudbrick, faced with Bitumen Ur, Iraq

Brass Plaque Showing the Oba of Benin with Attendants 16<sup>th</sup> C Edo Peoples, Benin, Nigeria