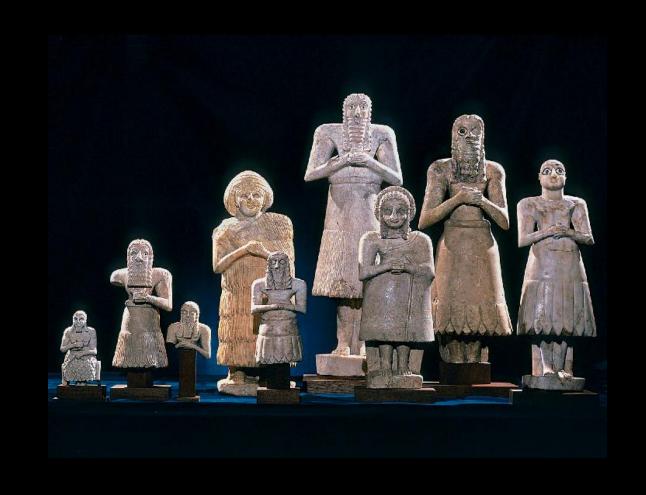

## ESSAY 1 OPTION 1 IMAGES

Augustus of Prima Porta Early 1<sup>st</sup> Century, c. 20 BCE Marble, after a Bronze original H. 6'6"

Tell Asmar Hoard ca. 2900-2550 BCE Eshnunna (modern Tell Asmar), Iraq